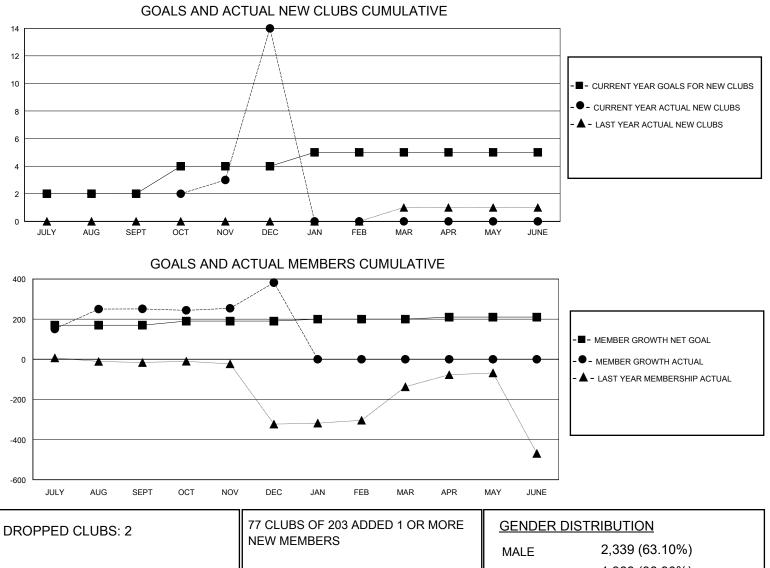

## MONTHLY MEMBERSHIP PROGRESS REPORT

District 3233G1

Results as of: 12/31/2023

| GMT:                  |               | GMT CA    |               |                       |                       |                         |                                                    |  |  |
|-----------------------|---------------|-----------|---------------|-----------------------|-----------------------|-------------------------|----------------------------------------------------|--|--|
|                       | Club          | )S        |               | Members               |                       |                         |                                                    |  |  |
| RESULTS FOR 2023-2024 |               |           |               | RESULTS FOR 2023-2024 |                       |                         |                                                    |  |  |
| QUARTER               | NEW CLUB GOAL | NEW CLUBS | DROPPED CLUBS | QUARTER               | ER GROWTH NET<br>GOAL | MEMBER GROWTH<br>ACTUAL | DROPPED<br>MEMBERS ACTUAL<br>(including transfers) |  |  |
| JULY/AUG/SEPT         | 2             | 2         | 0             | JULY/AUG/SEPT         | 170                   | 469                     | 101                                                |  |  |
| OCT/NOV/DEC           | 2             | 12        | 2             | OCT/NOV/DEC           | 20                    | 277                     | 133                                                |  |  |
| JAN/FEB/MAR           | 1             | 0         | 0             | JAN/FEB/MAR           | 10                    | 0                       | 0                                                  |  |  |
| APR/MAY/JUNE          | 0             | 0         | 0             | APR/MAY/JUNE          | 10                    | 0                       | 0                                                  |  |  |

|                 |     |                           | MALE                      | 2,339 (63.10%) |       |
|-----------------|-----|---------------------------|---------------------------|----------------|-------|
| DROPPED MEMBERS |     |                           | FEMALE                    | 1,368 (36.90%) |       |
| DECEASED        | 8   | CLICK HERE FOR CUMULATIVE | TOTAL FAMILY UNIT MEMBERS |                | 1,349 |
| CLUB CANCELLED  | 20  | MEMBERSHIP DATA           |                           |                |       |
| OTHER           | 206 |                           | FAMILY MEMBEF             | RS PAYING HALF | 809   |
| TOTAL           | 234 |                           |                           |                |       |